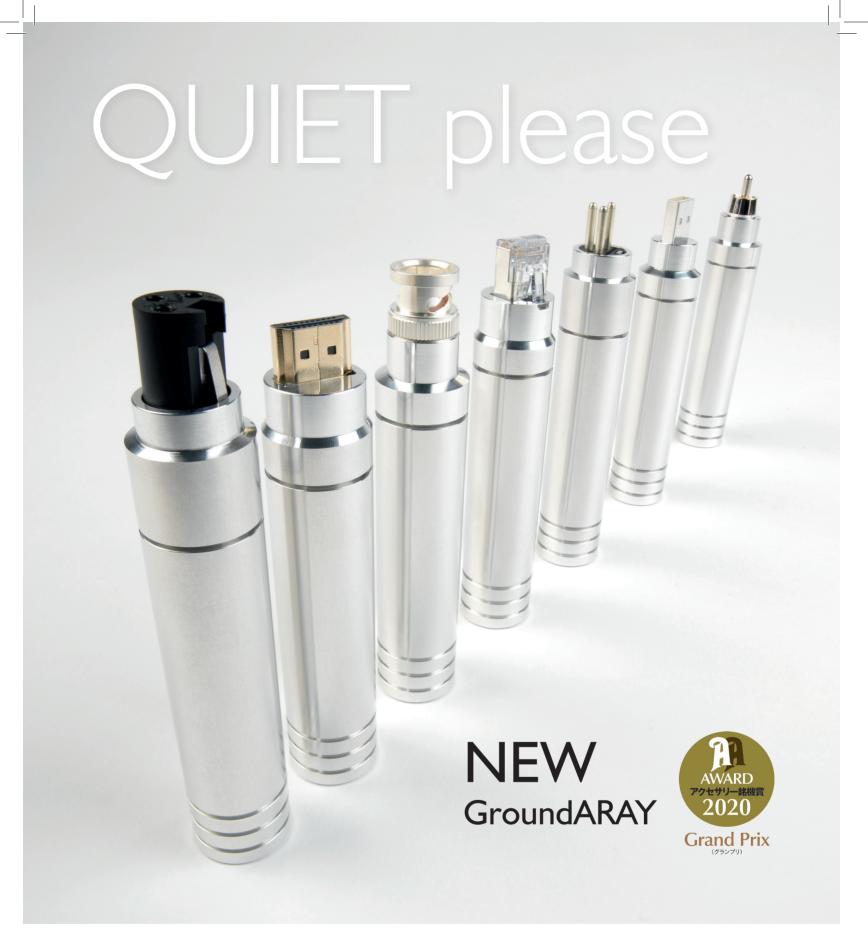

#### Audiophile quality at a realistic price

The multi-award-winning Chord Company cables feature the latest high-performance shielding and our unique ARAY technology, first introduced on our flagship products and now benefitting all ranges.

A wide variety of analogue and digital interconnects are available alongside high-performance speaker, tone arm, mains power and HDMI cables. We also supply stand feet, contact cleaner and the acclaimed English Electric 8Switch and 16Switch.

Ask your nearest Chord Company retailer for a demonstration/loan - including the new Chord Company GroundARAY.

Find out more: www.chord.co.uk