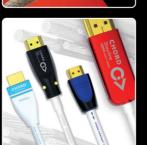

#### Audiophile quality at a realistic price

The multi-award-winning Chord Company cables feature the latest high-performance shielding and our unique ARAY technology, first introduced on our flagship products and now benefitting all ranges.

A wide variety of analogue and digital interconnects are available alongside high-performance speaker, tone arm, mains power and HDMI cables. We also supply stand feet, contact cleaner and the acclaimed English Electric 8Switch and 16Switch.